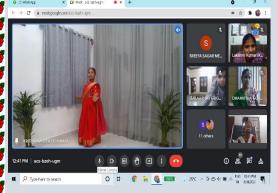

# Report on Virtual Inter House Fancy Dress Competition 25 AUGUST 2021

Scholastic and co- scholastic activities have equal importance in school for the all-round development of child. Virtual Interhouse Fancy Competition was held on 25<sup>th</sup> August for classes I, II and III to blend learning with fun. The activity developed confidence in children and gave them an opportunity to speak in front of the audience.

The theme was 'Freedom Fighters'. Students beautifully dressed up in the attire of freedom fighters and emphasized upon the sacrifices of the characters that they depicted. The effort and hard work of the children and their parents is commendable. The judges were mesmerised to