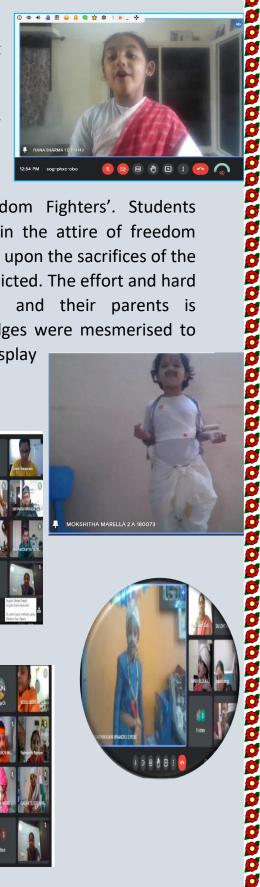

# Report on Virtual Inter House Fancy Dress Competition 25 AUGUST 2021

Scholastic and co- scholastic activities have equal importance in school for the all-round development of child. Virtual Interhouse Fancy Competition was held on 25<sup>th</sup> August for classes I, II and III to blend learning with fun. The activity developed confidence in children and gave them an opportunity to speak in front of the audience.

The theme was 'Freedom Fighters'. Students beautifully dressed up in the attire of freedom fighters and emphasized upon the sacrifices of the characters that they depicted. The effort and hard work of the children and their parents is commendable. The judges were mesmerised to

see the young ones display such impeccable talent.

| 4 | ۴ |   |
|---|---|---|
| Н | H | • |
| N | r |   |
|   |   |   |

| Student Name           | CI / Sec | House    | Prize                       |
|------------------------|----------|----------|-----------------------------|
| SRIRAM VIRINCHI MADALA | 1A       | Ruby     | 1 <sup>st</sup>             |
| SHIVARAPU SANSHRAY     | 1E       |          | 1 <sup>st</sup>             |
| SHOURYAN               |          | EMERALD  |                             |
| IYANA SHARMA           | 1B       | SAPPHIRE | 2 <sup>nd</sup>             |
| DANTHULURI ARADDHYA    | 1E       | TOPAZ    | 2 <sup>nd</sup>             |
| D. JASWITHA VARMA      | 1D       | EMERALD  | 3rd                         |
| NAIRA SULTANA          | 1D       | RUBY     | 1 <sup>st</sup> Consolation |
| T.BHAVIK SAI HARSHA    | 1C       | SAPPHIRE | 2 <sup>nd</sup> Consolation |
| G.KRITI SAMHITHA       | 1C       | TOPAZ    | 3 <sup>rd</sup> Consolation |
| PRATITI AGARWAL        | 1B       | RUBY     | 4 <sup>th</sup> Consolation |
|                        |          |          |                             |