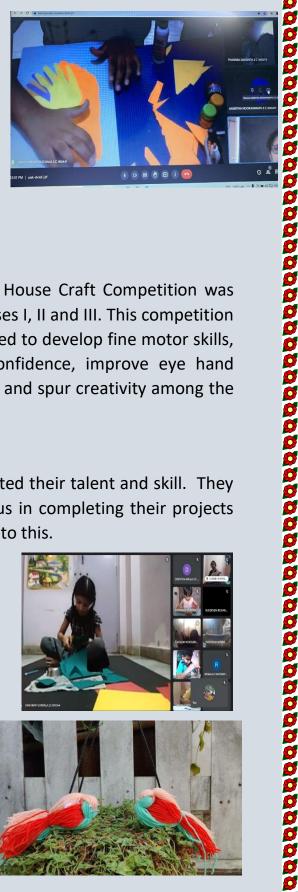

# Report on Virtual Inter House Fancy Dress Competition 25 AUGUST 2021

Scholastic and co- scholastic activities have equal importance in school for the all-round development of child. Virtual Interhouse Fancy Competition was held on 25<sup>th</sup> August for classes I, II and III to blend learning with fun. The activity developed confidence in children and gave them an opportunity to speak in front of the audience.

The theme was 'Freedom Fighters'. Students beautifully dressed up in the attire of freedom fighters and emphasized upon the sacrifices of the characters that they depicted. The effort and hard work of the children and their parents is commendable. The judges were mesmerised to

see the young ones display such impeccable talent.

| 4 | ۴ |   |
|---|---|---|
| Н | H | • |
| N | r |   |
|   |   |   |

| Student Name           | CI / Sec | House    | Prize                       |
|------------------------|----------|----------|-----------------------------|
| SRIRAM VIRINCHI MADALA | 1A       | Ruby     | 1 <sup>st</sup>             |
| SHIVARAPU SANSHRAY     | 1E       |          | 1 <sup>st</sup>             |
| SHOURYAN               |          | EMERALD  |                             |
| IYANA SHARMA           | 1B       | SAPPHIRE | 2 <sup>nd</sup>             |
| DANTHULURI ARADDHYA    | 1E       | TOPAZ    | 2 <sup>nd</sup>             |
| D. JASWITHA VARMA      | 1D       | EMERALD  | 3rd                         |
| NAIRA SULTANA          | 1D       | RUBY     | 1 <sup>st</sup> Consolation |
| T.BHAVIK SAI HARSHA    | 1C       | SAPPHIRE | 2 <sup>nd</sup> Consolation |
| G.KRITI SAMHITHA       | 1C       | TOPAZ    | 3 <sup>rd</sup> Consolation |
| PRATITI AGARWAL        | 1B       | RUBY     | 4 <sup>th</sup> Consolation |
|                        |          |          |                             |