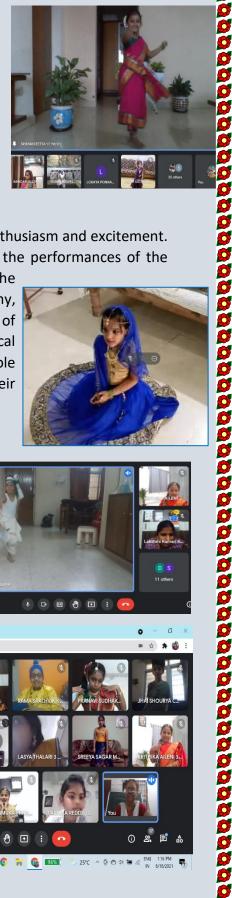

**INTERHOUSE COMPETITIONS: CLASSES I, II, III Virtual Inter House Dance Competition 18 AUGUST 2021** 

A Dance competition was held on 18th Aug 2021 for students of classes I, II & III. The objective of conducting this activity is to provide an avenue to the children to purposefully utilize their time at home and keep them engaged in these times of 'stay-at-home'. With no physical activity and the movement restricted, children tend to feel bored and dull. So, to help them exercise their brains and bodies, the Virtual Inter House Dance Competition was organized. The theme given was "Folk Dance". In line with current situation, costume was not specified and they were free to wear any dress.

Children participated with loads of energy, enthusiasm and excitement. They exhibited good etiquette and watched the performances of the

other participants with keen interest. The selection of dances and songs was noteworthy, which demonstrates the active involvement of the parents too. Dancing involves both physical and mental activity and helps improve whole body coordination. Children enhance their focus and concentration through dance.